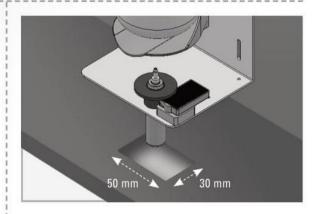

### STEP 1 - PREPARATION FOR INSTALLATION

Cut a hole in the bottom of the mirror compartment for the soap dispenser sensor and spout both.

The recommended hole size should be 30x50 mm.