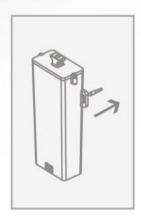

# **INSTALLATION**

3

Secure the plate to the wall with 4 screws (not supplied).

#### For battery versions:

Install the battery box at the wall in the mirror compartment and connect the battery connector.

3