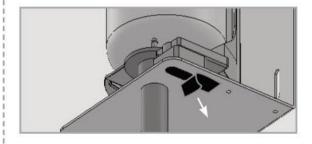

#### STEP 2 – INSTALLING THE SOAP DISPENSER

Remove the protective sticker covering the sensor.

Place the soap dispenser assembly inside the mirror compartment with the spout sticking out of the hole.

Acme Building, 22-28 Nanking Street, Kowloon, Hong Kong Tel: 2388 7171 Fax: 2710 8012 E-mail: acme@acmesanitary.com.hk Website: www. acmesanitaryware.com.hk