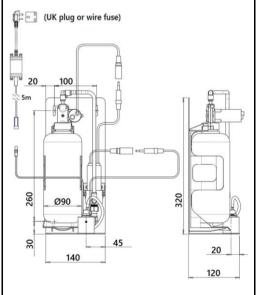

### SANITARY WARE SPECIFICATION SHEET

Item Descriptions Stern (Israel) "Behind Mirror Foam SD" Touch free electronic foam soap dispenser for for hidden installation behind the mirror in AC Supply with 5m wire AC 110-240 Vac 50/60Hz to 12V 2.5A **IP68 waterproof** switching transformer Model Behind Mirror Foam Soap Dispenser Code Number 280250 Finish Chrome Plated Supplier Acme Sanitary Ware Co. Ltd Mr. Eric Wong/ Mr. Don Yuen Contact Tel/Fax (852) 2388-7171 / (852) 2710-8012 E-mail acme@acmesanitary.com.hk Website www.acmesanitary.com.hk

#### BEHIND MIRROR FOAM SOAP DISPENSER Ref # 280250

Touch-free electronic foam dispenser for concealed installation behind the mirror. Activated by infrared sensor. Chrome plated spout. Includes a 1 liter soap bottle and bottle support. To be used with non-proprietary soap for maximum savings. Adjustable settings by remote control: Soap dosage, air quantity ("foamability"), soap tank refill, temporary off and reset to factory settings.

|                        | PRODUC                                                                                                              | T AT A GLANCE   |                 |  |  |
|------------------------|---------------------------------------------------------------------------------------------------------------------|-----------------|-----------------|--|--|
| Installation           | Concealed Behind The Mirror                                                                                         |                 |                 |  |  |
| Power Supply           | 12V transformer                                                                                                     |                 |                 |  |  |
| Soap                   | 1 Liter soap bottle The peristaltic pump enables the use of any kind of liquid soap, detergent or antibacterial gel |                 |                 |  |  |
| Viscosity              | Up to 100 cPs                                                                                                       |                 |                 |  |  |
| Refill                 | Soap priming by remote control or by an easy-to-use manual refill button                                            |                 |                 |  |  |
|                        | ORDERIN                                                                                                             | G INFORMATION   |                 |  |  |
| MODEL                  | CODE                                                                                                                | POWER           |                 |  |  |
| BTM FOAM E             | 280250                                                                                                              | 12V transformer | 12V transformer |  |  |
|                        | 0                                                                                                                   | PTIONS          |                 |  |  |
| OPTION                 |                                                                                                                     |                 | CODE            |  |  |
| Remote control for foa | m SD                                                                                                                |                 | 07100009        |  |  |