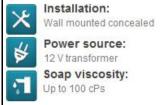

|                        | PRODUC                                                                                                              | T AT A GLANCE   |                 |  |  |
|------------------------|---------------------------------------------------------------------------------------------------------------------|-----------------|-----------------|--|--|
| Installation           | Concealed Behind The Mirror                                                                                         |                 |                 |  |  |
| Power Supply           | 12V transformer                                                                                                     |                 |                 |  |  |
| Soap                   | 1 Liter soap bottle The peristaltic pump enables the use of any kind of liquid soap, detergent or antibacterial gel |                 |                 |  |  |
| Viscosity              | Up to 100 cPs                                                                                                       |                 |                 |  |  |
| Refill                 | Soap priming by remote control or by an easy-to-use manual refill button                                            |                 |                 |  |  |
|                        | ORDERIN                                                                                                             | G INFORMATION   |                 |  |  |
| MODEL                  | CODE                                                                                                                | POWER           |                 |  |  |
| BTM FOAM E             | 280250                                                                                                              | 12V transformer | 12V transformer |  |  |
|                        | 0                                                                                                                   | PTIONS          |                 |  |  |
| OPTION                 |                                                                                                                     |                 | CODE            |  |  |
| Remote control for foa | m SD                                                                                                                |                 | 07100009        |  |  |