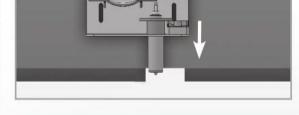

#### STEP 2 – INSTALLING THE SOAP DISPENSER

Remove the protective sticker covering the sensor.

Place the soap dispenser assembly inside the mirror compartment with the spout sticking out of the hole.

Acme Building, 22-28 Nanking Street, Kowloon, Hong Kong Tel: 2388 7171 Fax: 2710 8012 E-mail: acme@acmesanitary.com.hk Website: www. acmesanitaryware.com.hk