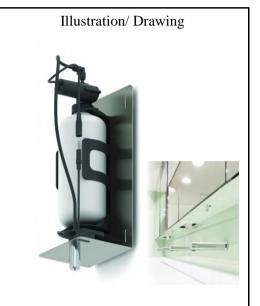

#### BEHIND MIRROR FOAM SOAP DISPENSER Ref # 280250

Touch-free electronic foam dispenser for concealed installation behind the mirror. Activated by infrared sensor. Chrome plated spout. Includes a 1 liter soap bottle and bottle support. To be used with non-proprietary soap for maximum savings. Adjustable settings by remote control: Soap dosage, air quantity ("foamability"), soap tank refill, temporary off and reset to factory settings.

#### **Application:**

The concealed, easy installation behind the washroom mirror offers an elegant, sleek and minimalistic design, ideal for office buildings, hotels and leisure sites, airports and transportation hubs and luxurious commercial locations.

#### Use:

Touch-free electronic foam soap dispenser operated by infrared sensor. The foam dispenser automatically activates when users place their hands within sensor range, providing a measured amount of foam (adjustable by remote control). If the users remove the hand before the full amount is dispensed, the soap dispenser immediately stops the foam flow.